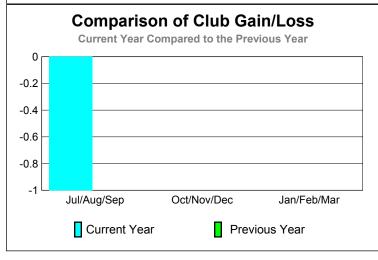

Clubs

|             |                            | 200                           |                                   | 2008-2009                        |                                  |
|-------------|----------------------------|-------------------------------|-----------------------------------|----------------------------------|----------------------------------|
| Month       | New<br>Club<br><u>Goal</u> | Actual<br>New<br><u>Clubs</u> | Actual<br>Dropped<br><u>Clubs</u> | Gain/<br>Loss of<br><u>Clubs</u> | Gain/<br>Loss of<br><u>Clubs</u> |
| Jul/Aug/Sep | 0                          | 0                             | -1                                | -1                               | 0                                |
| Oct/Nov/Dec | 0                          | 0                             | 0                                 | 0                                | 0                                |
| Jan/Feb/Mar | 0                          | 0                             | 0                                 | 0                                | 0                                |
| Totals      | 0                          | 0                             | -1                                | -1                               | 0                                |

## **Club Results 2009-2010** Goal, New, Dropped, Gain/Loss -0.2 -0.4 -0.6 -0.8 Jul/Aug/Sep Oct/Nov/Dec Jan/Feb/Mar Goal Actual Dropped Gain Loss C