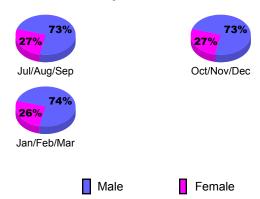

|             |             |             |  |  |  |
|                    | Net  | Actual      | Actual      | Gain/       | Gain/       |  |  |  |
|                    | Memb | New         | Dropped     | Loss of     | Loss of     |  |  |  |
| Month              | Goal | <u>Memb</u> | <u>Memb</u> | <u>Memb</u> | <u>Memb</u> |  |  |  |
| Jul/Aug/Sep        | 0    | 12          | -41         | -29         | -22         |  |  |  |
| Oct/Nov/Dec        | -12  | 22          | -25         | -3          | -7          |  |  |  |
| Jan/Feb/Mar        | -12  | 17          | -24         | -7          | -4          |  |  |  |
| Totals             | -24  | 51          | -90         | -39         | -33         |  |  |  |



## Gender Comparison 2009-2010

Oct/Nov/Dec

Jan/Feb/Mar

Previous Year