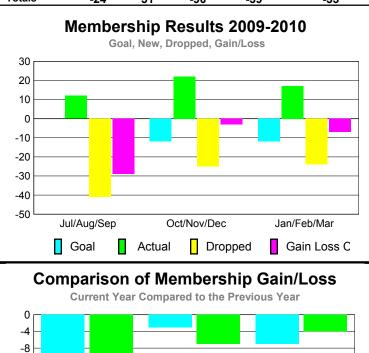

## YTD Status Quo Clubs 2009-2010

| <u> MEMBERSHIP</u> |      |             |             |             |             |  |  |  |
|--------------------|------|-------------|-------------|-------------|-------------|--|--|--|
|                    |      | Member      | Membership  |             |             |  |  |  |
|                    |      | 200         | 2008-2009   |             |             |  |  |  |
|                    |      |             |             |             |             |  |  |  |
|                    | Net  | Actual      | Actual      | Gain/       | Gain/       |  |  |  |
|                    | Memb | New         | Dropped     | Loss of     | Loss of     |  |  |  |
| Month              | Goal | <u>Memb</u> | <u>Memb</u> | <u>Memb</u> | <u>Memb</u> |  |  |  |
| Jul/Aug/Sep        | 0    | 12          | -41         | -29         | -22         |  |  |  |
| Oct/Nov/Dec        | -12  | 22          | -25         | -3          | -7          |  |  |  |
| Jan/Feb/Mar        | -12  | 17          | -24         | -7          | -4          |  |  |  |
| Totals             | -24  | 51          | -90         | -39         | -33         |  |  |  |